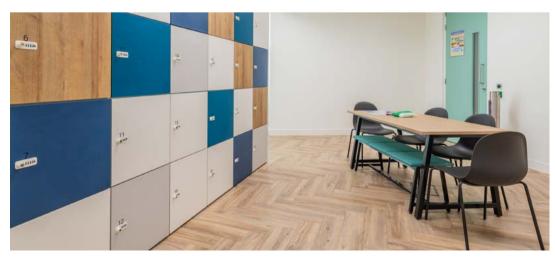

#### Ground Floor specification includes:

- Fully fitted 'plug & play' suite
- 41 desks (including sit/stand desks)
- VRF cooling / heating system
- Full access raised floor
- Suspended ceiling with inset LED lighting
- Manned reception desk

- Secure cycle storage
  - 3 partitioned meeting rooms
  - Bookable meeting rooms
  - Fitted kitchen and breakout area
  - 1 car parking space, available on a separate licence
  - \* Floor area can be reduced to 2,746 sq ft (255.1 sq m) if required