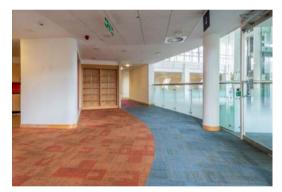

The current available spaces are situated on the ground and 4th floors with access via the manned reception and enjoy an outlook over the Floating Harbour. Externally the offices offer a prominent position in Bristol's Business District. Internally they are modern, light and airy.

#### Ground Floor specification includes:

- Fully fitted 'plug & play' suite
- 41 desks (including sit/stand desks)
- VRF cooling / heating system
- Full access raised floor
- Suspended ceiling with inset LED lighting
- Manned reception desk