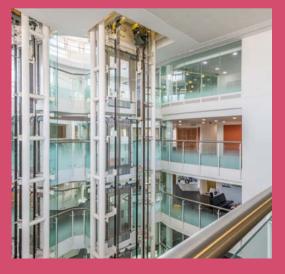

#### Fourth Floor specification includes:

- 24/7 security
- Full height glazed atrium
- Raised floors throughout
- VRF Comfort cooling/heating system
- Suspended ceiling with inset LG3 lighting
- Male/female/disabled WCs on each floor

- Secure basement car parking and cycle parking available
- Lift from basement car park
- Three central passenger lifts from ground level
- DDA compliant
- Shower facilities
- Double glazing throughout
- \* Available now