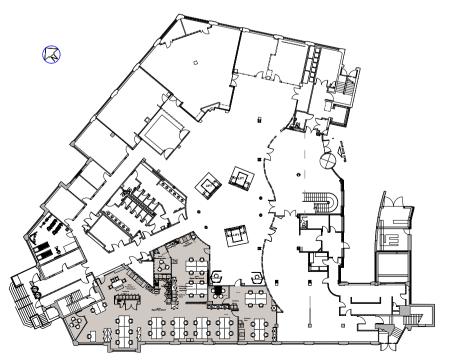

## Part Ground Floor Plug & Play 3,370 sq ft (313.1 sq m)\*

#### Ground Floor specification includes:

- Fully fitted 'plug & play' suite
- 41 desks (including sit/stand desks)
- VRF cooling / heating system
- Full access raised floor
- Suspended ceiling with inset LED lighting
- Manned reception desk

- Secure cycle storage
  - 3 partitioned meeting rooms
  - Bookable meeting rooms
  - Fitted kitchen and breakout area
  - 1 car parking space, available on a separate licence
  - \* Floor area can be reduced to 2,746 sq ft (255.1 sq m) if required