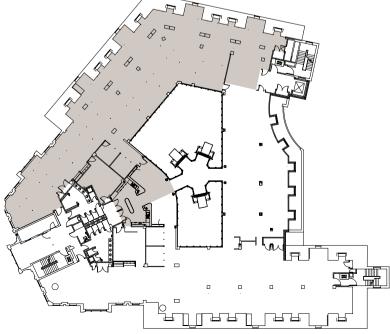

The current available spaces are situated on the ground and 4th floors with access via the manned reception and enjoy an outlook over the Floating Harbour. Externally the offices offer a prominent position in Bristol's Business District. Internally they are modern, light and airy.

## Part Ground Floor Plug & Play 3,370 sq ft (313.1 sq m)\*

## Part Second Floor 10,173 sq ft (945.1 sq m)\*

## Fourth Floor Suite B

### 7,070 sq ft (656.8 sq m)\*