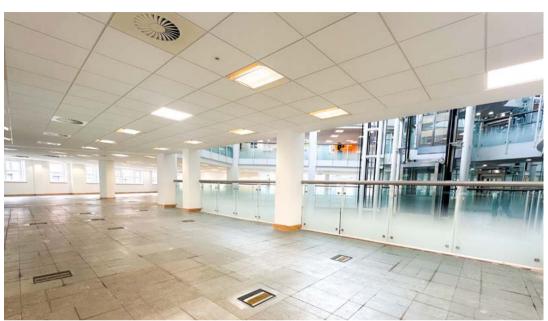

## Part Ground Floor Plug & Play 3,370 sq ft (313.1 sq m)\*

#### Ground Floor specification includes:

- Fully fitted 'plug & play' suite
- 41 desks (including sit/stand desks)
- VRF cooling / heating system
- Full access raised floor
- Suspended ceiling with inset LED lighting
- Manned reception desk

- Secure cycle storage
  - 3 partitioned meeting rooms
  - Bookable meeting rooms
  - Fitted kitchen and breakout area
  - 1 car parking space, available on a separate licence
  - \* Floor area can be reduced to 2,746 sq ft (255.1 sq m) if required