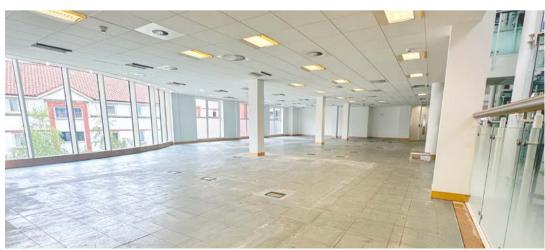

## Part Second Floor 10,173 sq ft (945.1 sq m)\*

#### Fourth Floor specification includes:

- 24/7 security
- Full height glazed atrium
- Raised floors throughout
- VRF Comfort cooling/heating system
- Suspended ceiling with inset LG3 lighting
- Male/female/disabled WCs on each floor

- Secure basement car parking and cycle parking available
- Lift from basement car park
- Three central passenger lifts from ground level
- DDA compliant
- Shower facilities
- Double glazing throughout
- \* Available now