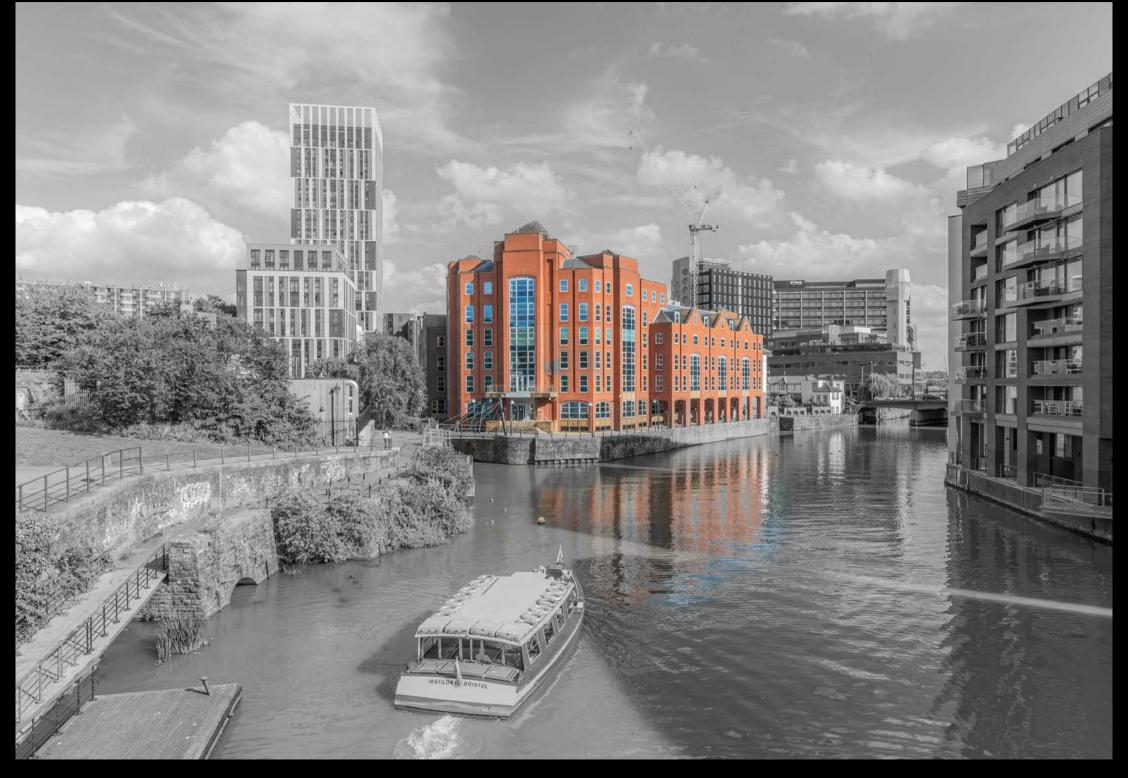

The current available spaces are situated on the ground and 4th floors with access via the manned reception and enjoy an outlook over the Floating Harbour. Externally the offices offer a prominent position in Bristol's Business District. Internally they are modern, light and airy.

Kings Orchard is strategically located within 200 metres of the city's inner ring road, providing direct access to the M32 and M4/ M5 motorways. Bristol Airport is only 20 minutes away.