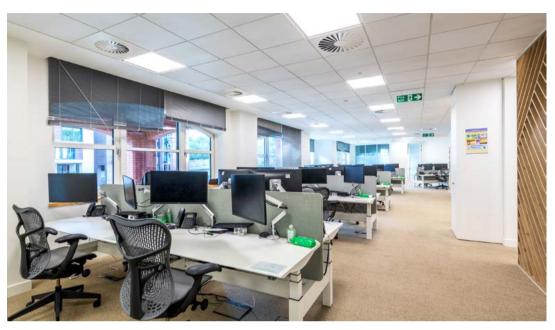

#### Ground Floor specification includes:

- Fully fitted 'plug & play' suite
- 41 desks (including sit/stand desks)
- VRF cooling / heating system
- Full access raised floor
- Suspended ceiling with inset LED lighting
- Manned reception desk

- Secure cycle storage
  - 3 partitioned meeting rooms
  - Bookable meeting rooms
  - Fitted kitchen and breakout area
  - 1 car parking space, available on a separate licence
  - \* Floor area can be reduced to 2,746 sq ft (255.1 sq m) if required