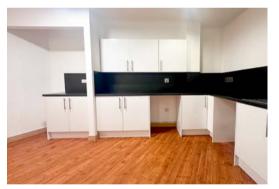

- Secure cycle storage
  - 3 partitioned meeting rooms
  - Bookable meeting rooms
  - Fitted kitchen and breakout area
  - 1 car parking space, available on a separate licence
  - \* Floor area can be reduced to 2,746 sq ft (255.1 sq m) if required