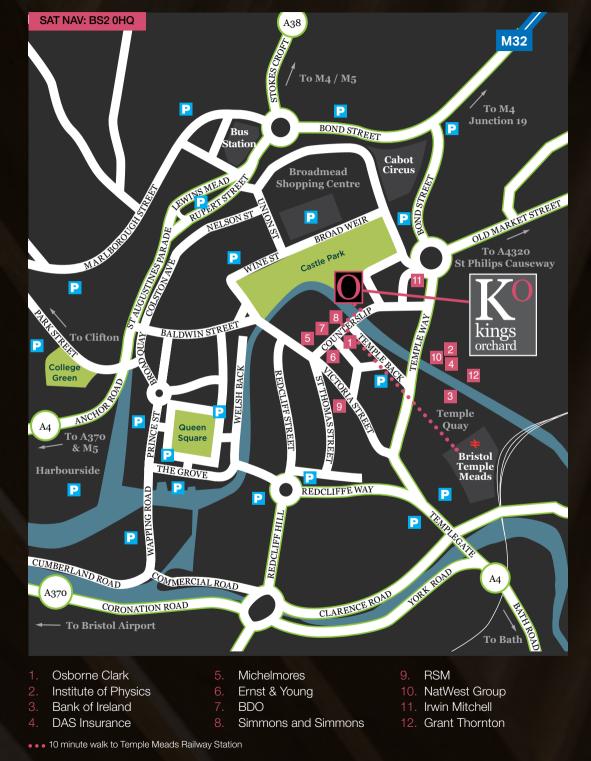

Kings Orchard is strategically located within 200 metres of the city's inner ring road, providing direct access to the M32 and M4/ M5 motorways. Bristol Airport is only 20 minutes away.