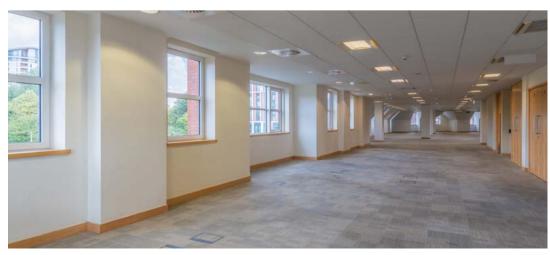

The current available spaces are situated on the ground and 4th floors with access via the manned reception and enjoy an outlook over the Floating Harbour. Externally the offices offer a prominent position in Bristol's Business District. Internally they are modern, light and airy.

#### Ground Floor specification includes:

- Fully fitted 'plug & play' suite
- 41 desks (including sit/stand desks)
- VRF cooling / heating system
- Full access raised floor
- Suspended ceiling with inset LED lighting
- Manned reception desk

- Secure cycle storage
  - 3 partitioned meeting rooms
  - Bookable meeting rooms
  - Fitted kitchen and breakout area
  - 1 car parking space, available on a separate licence
  - \* Floor area can be reduced to 2,746 sq ft (255.1 sq m) if required