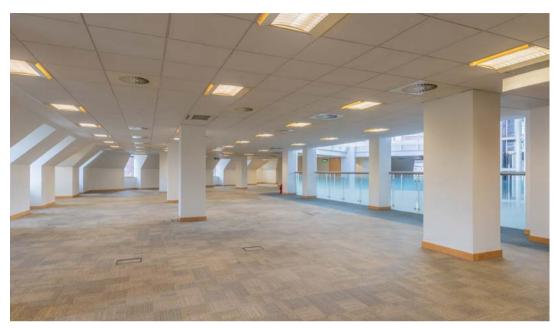

The current available spaces are situated on the ground and 4th floors with access via the manned reception and enjoy an outlook over the Floating Harbour. Externally the offices offer a prominent position in Bristol's Business District. Internally they are modern, light and airy.

#### Ground Floor specification includes:

- Fully fitted 'plug & play' suite
- 41 desks (including sit/stand desks)
- VRF cooling / heating system
- Full access raised floor
- Suspended ceiling with inset LED lighting
- Manned reception desk

#### Fourth Floor specification includes:

- 24/7 security
- Full height glazed atrium
- Raised floors throughout
- VRF Comfort cooling/heating system
- Suspended ceiling with inset LG3 lighting
- Male/female/disabled WCs on each floor