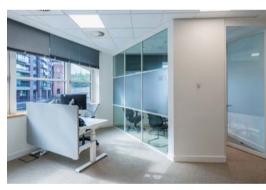

## Part Ground Floor Plug & Play 3,370 sq ft (313.1 sq m)\*

#### Ground Floor specification includes:

- Fully fitted 'plug & play' suite
- 41 desks (including sit/stand desks)
- VRF cooling / heating system
- Full access raised floor
- Suspended ceiling with inset LED lighting
- Manned reception desk

- Secure cycle storage
  - 3 partitioned meeting rooms
  - Bookable meeting rooms
  - Fitted kitchen and breakout area
  - 1 car parking space, available on a separate licence
  - \* Floor area can be reduced to 2,746 sq ft (255.1 sq m) if required