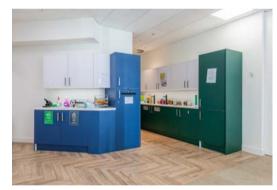

#### Ground Floor specification includes:

- Fully fitted 'plug & play' suite
- 41 desks (including sit/stand desks)
- VRF cooling / heating system
- Full access raised floor
- Suspended ceiling with inset LED lighting
- Manned reception desk

- Secure cycle storage
  - 3 partitioned meeting rooms
  - Bookable meeting rooms
  - Fitted kitchen and breakout area
  - 1 car parking space, available on a separate licence
  - \* Floor area can be reduced to 2,746 sq ft (255.1 sq m) if required