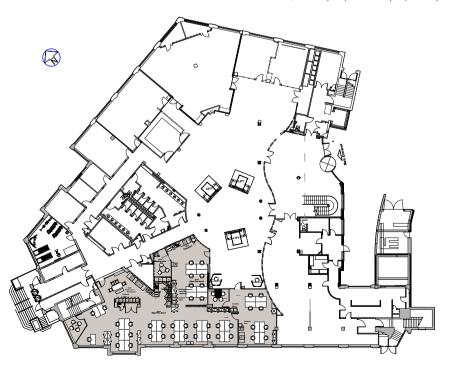

# Part Ground Floor Plug & Play

3,370 sq ft (313.1 sq m)\*

# **Ground Floor specification includes:**

- Fully fitted 'plug & play' suite
- 41 desks (including sit/stand desks)
- VRF cooling / heating system
- Full access raised floor
- Suspended ceiling with inset LED lighting
- Manned reception desk

- Secure cycle storage
- 3 partitioned meeting rooms
- Bookable meeting rooms
- Fitted kitchen and breakout area
- 1 car parking space, available on a separate licence
- \* Floor area can be reduced to 2,746 sq ft (255.1 sq m) if required

# Fourth Floor - Suite B Grade A

7,070 sq ft (656.8 sq m)\*

# Fourth Floor specification includes:

- 24/7 security
- Full height glazed atrium
- Raised floors throughout
- VRF Comfort cooling/heating system
- Suspended ceiling with inset LG3 lighting
- Male/female/disabled WCs on each floor

- · Secure basement car parking and cycle parking available
- Lift from basement car park
- Three central passenger lifts from ground level
- DDA compliant
- Shower facilities
- Double glazing throughout