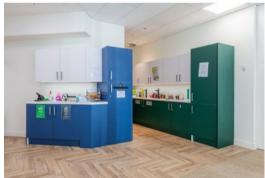

# **Ground Floor specification includes:**

- Fully fitted 'plug & play' suite
- 41 desks (including sit/stand desks)
- VRF cooling / heating system
- Full access raised floor
- Suspended ceiling with inset LED lighting
- Manned reception desk

- Secure cycle storage
- 3 partitioned meeting rooms
- Bookable meeting rooms
- Fitted kitchen and breakout area
- 1 car parking space, available on a separate licence
- \* Floor area can be reduced to 2,746 sq ft (255.1 sq m) if required