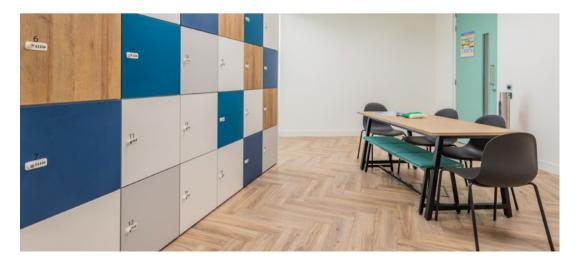

# **Ground Floor specification includes:**

- Fully fitted 'plug & play' suite
- 41 desks (including sit/stand desks)
- VRF cooling / heating system
- Full access raised floor
- Suspended ceiling with inset LED lighting
- Manned reception desk

- Secure cycle storage
- 3 partitioned meeting rooms
- Bookable meeting rooms
- Fitted kitchen and breakout area
- 1 car parking space, available on a separate licence
- \* Floor area can be reduced to 2,746 sq ft (255.1 sq m) if required