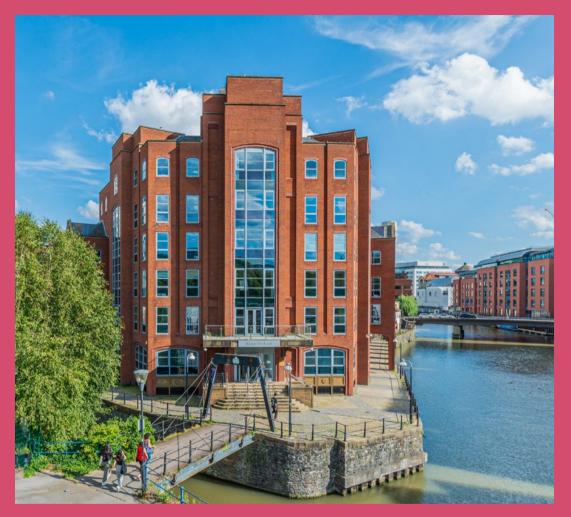

# Landmark Building Unique Environment

3,370 sq ft & 7,070 sq ft

Kings Orchard offers a unique working environment to suit your business needs. Whether you require Grade A or Plug & Play we can accommodate you.

The current available spaces are situated on the ground and 4th floors with access via the manned reception and enjoy an outlook over the Floating Harbour. Externally the offices offer a prominent position in Bristol's Business District.

Internally they are modern, light and airy.

Kings Orchard is strategically located within 200 metres of the city's inner ring road, providing direct access to the M32 and M4/M5 motorways. Bristol Airport is only 20 minutes away.