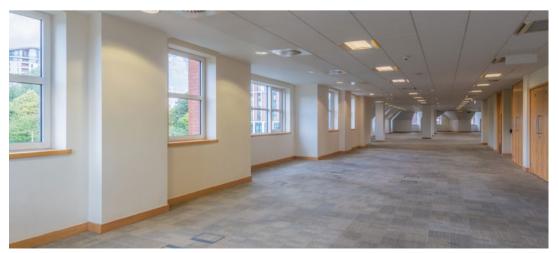

# Fourth Floor - Suite B Grade A

7,070 sq ft (656.8 sq m)\*

# Fourth Floor specification includes:

- 24/7 security
- Full height glazed atrium
- Raised floors throughout
- VRF Comfort cooling/heating system
- Suspended ceiling with inset LG3 lighting
- Male/female/disabled WCs on each floor