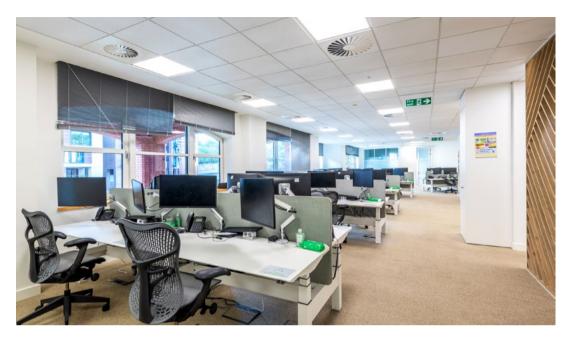

# **Ground Floor specification includes:**

- Fully fitted 'plug & play' suite
- 41 desks (including sit/stand desks)
- VRF cooling / heating system
- Full access raised floor
- Suspended ceiling with inset LED lighting
- Manned reception desk

- Secure cycle storage
- 3 partitioned meeting rooms
- Bookable meeting rooms
- Fitted kitchen and breakout area
- 1 car parking space, available on a separate licence
- \* Floor area can be reduced to 2,746 sq ft (255.1 sq m) if required