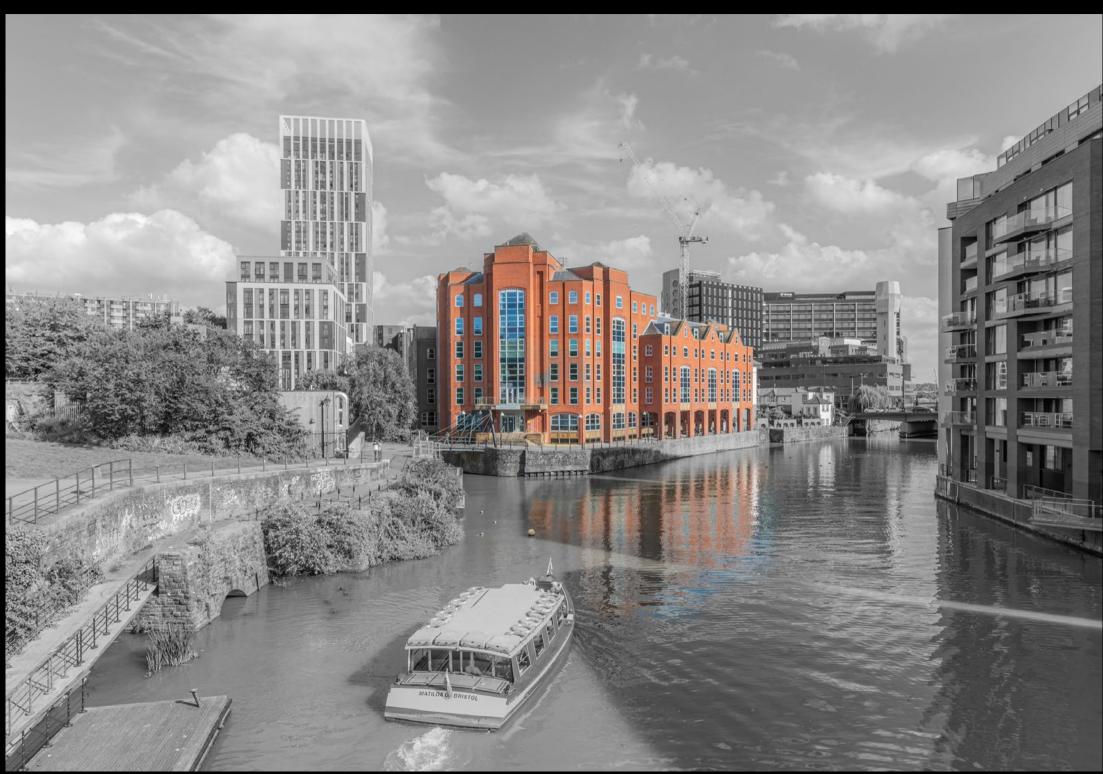

The current available spaces are situated on the ground and 4th floors with access via the manned reception and enjoy an outlook over the Floating Harbour. Externally the offices offer a prominent position in Bristol's Business District.

Internally they are modern, light and airy.

Kings Orchard is strategically located within 200 metres of the city's inner ring road, providing direct access to the M32 and M4/M5 motorways. Bristol Airport is only 20 minutes away.