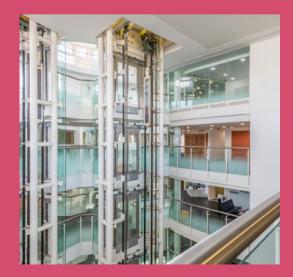

# Fourth Floor specification includes:

- 24/7 security
- Full height glazed atrium
- Raised floors throughout
- VRF Comfort cooling/heating system
- Suspended ceiling with inset LG3 lighting
- Male/female/disabled WCs on each floor

- · Secure basement car parking and cycle parking available
- Lift from basement car park
- Three central passenger lifts from ground level
- DDA compliant
- Shower facilities
- Double glazing throughout