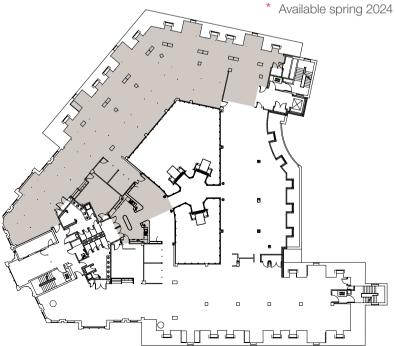

The current available spaces are situated on the ground and 4th floors with access via the manned reception and enjoy an outlook over the Floating Harbour. Externally the offices offer a prominent position in Bristol's Business District.

# Part Ground Floor Plug & Play

3,370 sq ft (313.1 sq m)\*

# Fourth Floor - Suite B Grade A

7,070 sq ft (656.8 sq m)\*