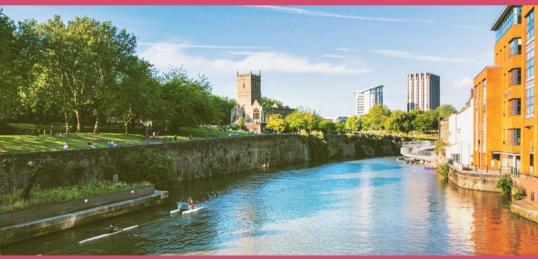

The current available spaces are situated on the ground and 4th floors with access via the manned reception and enjoy an outlook over the Floating Harbour. Externally the offices offer a prominent position in Bristol's Business District.

Internally they are modern, light and airy.

Kings Orchard is strategically located within 200 metres of the city's inner ring road, providing direct access to the M32 and M4/M5 motorways. Bristol Airport is only 20 minutes away.