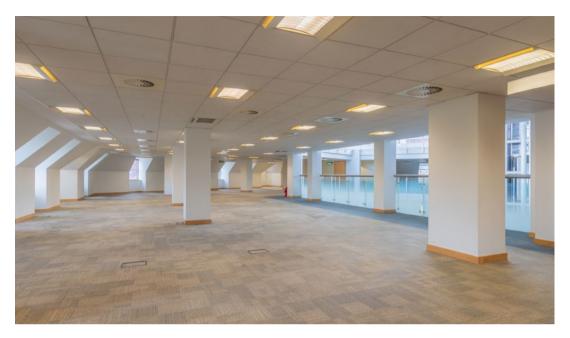

# Fourth Floor - Suite B Grade A

7,070 sq ft (656.8 sq m)\*

# Fourth Floor specification includes:

- 24/7 security
- Full height glazed atrium
- Raised floors throughout
- VRF Comfort cooling/heating system
- Suspended ceiling with inset LG3 lighting
- Male/female/disabled WCs on each floor

- · Secure basement car parking and cycle parking available
- Lift from basement car park
- Three central passenger lifts from ground level
- DDA compliant
- Shower facilities
- Double glazing throughout